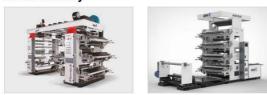

tandard Technical De

Product Details Product Gallery

Application Application Gallery

allery Machine Layout Salient Features

## ACROFLEX-WS

### **Flexographic Printing Machine**

The programmable AC imported drive driven Flexographic printing machine with sturdy design, allow the optimum speed, stability and easy operations. Elegantly designed, state of the art machine with practically tolerance free format setting ensure reduced film waste.

### **Standard Technical Specification**

| Range of Width           | 800 (in mm) |
|--------------------------|-------------|
| Range of Line Speed(MPM) | 80          |
| Range of Colours         | 2/4/6/8     |
| Web Tension Range        | 20-400 N    |
| Material's Range         | WOVEN SACK  |

Download Brochure



#### **Product Gallery**





#### Application

Flexographic - abbreviated to flexo - printing is a form of rotary printing in which quick-drying inks are transferred from flexible printing

metallic film, paper and nonwovens. The benefits of flexo printing are many, including:

- > The ability to quickly change the print designs
- > Easy adjustment of the repeat lenght of the printed pattern
- > Speed of the production process which, once the initial setup is completed, is fully automated
- > The ability to use a wide variety of ink types
- > Environmentally-friendly process, when water-based inks are used
- > Low maintenance requirements, with parts that tend to have a long operating life

## **Application Gallery**











### **Machine Layout**



### **Technical Specifications (Woven Fabric)**

| Sr | Model