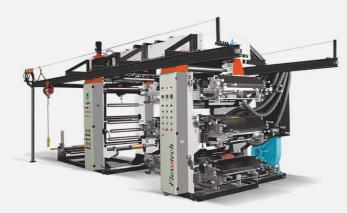

### **Flexographic Printing Machine**

The programmable AC imported drive driven Flexographic printing machine with sturdy design, allow the optimum speed, stability and easy operations. Elegantly designed, state of the art machine with practically tolerance free format setting ensure reduced film waste.

### **Standard Technical Specification**

| Range of Width           | 800 (in mm) |
|--------------------------|-------------|
| Range of Line Speed(MPM) | 80          |
| Range of Colours         | 2/4/6/8     |
| Web Tension Range        | 20-400 N    |
| Material's Range         | WOVEN SACK  |